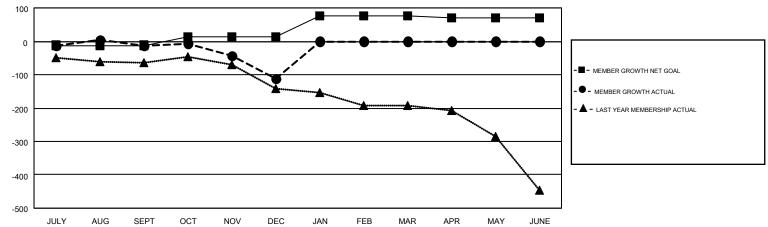

## GMT MONTHLY MEMBERSHIP PROGRESS REPORT

Multiple District 202

LOCATION: NEW ZEALAND

Results as of: 12/31/2018

GMT: CLIFFORD HEYWOOD

GMT CA 7

|               | Club          | s           |               | Members  RESULTS FOR 2018-2019 |                           |                         |                                                    |  |
|---------------|---------------|-------------|---------------|--------------------------------|---------------------------|-------------------------|----------------------------------------------------|--|
|               | RESULTS FOR   | R 2018-2019 |               |                                |                           |                         |                                                    |  |
| QUARTER       | NEW CLUB GOAL | NEW CLUBS   | DROPPED CLUBS | QUARTER                        | MEMBER GROWTH NET<br>GOAL | MEMBER GROWTH<br>ACTUAL | DROPPED<br>MEMBERS ACTUAL<br>(including transfers) |  |
| JULY/AUG/SEPT | 1             | 1           | 5             | JULY/AUG/SEPT                  | -12                       | 195                     | 181                                                |  |
| OCT/NOV/DEC   | 1             | 0           | 0             | OCT/NOV/DEC                    | 25                        | 150                     | 234                                                |  |
| JAN/FEB/MAR   | 3             | 0           | 0             | JAN/FEB/MAR                    | 62                        | 0                       | 0                                                  |  |
| APR/MAY/JUNE  | 3             | 0           | 0             | APR/MAY/JUNE                   | -5                        | 0                       | 0                                                  |  |