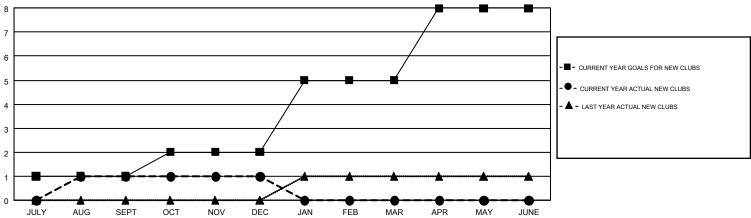

## GMT MONTHLY MEMBERSHIP PROGRESS REPORT

Multiple District 202

LOCATION: NEW ZEALAND

Results as of: 12/31/2018

GMT: CLIFFORD HEYWOOD

GMT CA 7

|               | Club          | s           |               | Members  RESULTS FOR 2018-2019 |                           |                         |                                                    |  |
|---------------|---------------|-------------|---------------|--------------------------------|---------------------------|-------------------------|----------------------------------------------------|--|
|               | RESULTS FOR   | R 2018-2019 |               |                                |                           |                         |                                                    |  |
| QUARTER       | NEW CLUB GOAL | NEW CLUBS   | DROPPED CLUBS | QUARTER                        | MEMBER GROWTH NET<br>GOAL | MEMBER GROWTH<br>ACTUAL | DROPPED<br>MEMBERS ACTUAL<br>(including transfers) |  |
| JULY/AUG/SEPT | 1             | 1           | 5             | JULY/AUG/SEPT                  | -12                       | 195                     | 181                                                |  |
| OCT/NOV/DEC   | 1             | 0           | 0             | OCT/NOV/DEC                    | 25                        | 150                     | 234                                                |  |
| JAN/FEB/MAR   | 3             | 0           | 0             | JAN/FEB/MAR                    | 62                        | 0                       | 0                                                  |  |
| APR/MAY/JUNE  | 3             | 0           | 0             | APR/MAY/JUNE                   | -5                        | 0                       | 0                                                  |  |